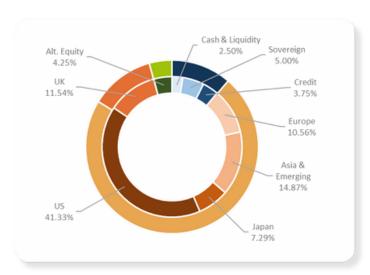

#### **Asset Allocation**

All data is valid to the 31st October 2024 and collated by Astute Investment Management. Asset allocation data reflect the underlying holdings using the latest available data from Morningstar Direct. Please note, data may not add up to 100% due to rounding. Source: Morningstar Direct.

# **Holdings**

|  | Fixed Income & Cash 11.25% |                                           |  |  |  |
|--|----------------------------|-------------------------------------------|--|--|--|
|  | Cash & Liquidity           | Cash                                      |  |  |  |
|  |                            | Blackrock Sterling Liquid Env. Aware Fund |  |  |  |
|  | Sovereign                  | UK Gilt 4.375% 31/07/2054                 |  |  |  |
|  |                            | UK Gilt 4.75% 22/10/2043                  |  |  |  |
|  | Credit                     | Man GLG Sterling Corporate Bond           |  |  |  |
|  |                            | BlueBay Financial Capital Bond            |  |  |  |
|  |                            | Man GLG Dynamic Income                    |  |  |  |

|                                                                                                                                                                                                                                                                                                                                                                                                                                                                                                                                                                                                                                                                                                                                                                                                                                                                                                                                                                                                                                                                                                                                                                                                                                                                                                                                                                                                                                                                                                                                                                                                                                                                                                                                                                                                                                                                                                                                                                                                                                                                                                                                | <b>Equity 84.50</b> %              |  |  |  |  |  |
|--------------------------------------------------------------------------------------------------------------------------------------------------------------------------------------------------------------------------------------------------------------------------------------------------------------------------------------------------------------------------------------------------------------------------------------------------------------------------------------------------------------------------------------------------------------------------------------------------------------------------------------------------------------------------------------------------------------------------------------------------------------------------------------------------------------------------------------------------------------------------------------------------------------------------------------------------------------------------------------------------------------------------------------------------------------------------------------------------------------------------------------------------------------------------------------------------------------------------------------------------------------------------------------------------------------------------------------------------------------------------------------------------------------------------------------------------------------------------------------------------------------------------------------------------------------------------------------------------------------------------------------------------------------------------------------------------------------------------------------------------------------------------------------------------------------------------------------------------------------------------------------------------------------------------------------------------------------------------------------------------------------------------------------------------------------------------------------------------------------------------------|------------------------------------|--|--|--|--|--|
| UK Equity                                                                                                                                                                                                                                                                                                                                                                                                                                                                                                                                                                                                                                                                                                                                                                                                                                                                                                                                                                                                                                                                                                                                                                                                                                                                                                                                                                                                                                                                                                                                                                                                                                                                                                                                                                                                                                                                                                                                                                                                                                                                                                                      | JP Morgan UK Equity Core ETF       |  |  |  |  |  |
|                                                                                                                                                                                                                                                                                                                                                                                                                                                                                                                                                                                                                                                                                                                                                                                                                                                                                                                                                                                                                                                                                                                                                                                                                                                                                                                                                                                                                                                                                                                                                                                                                                                                                                                                                                                                                                                                                                                                                                                                                                                                                                                                | ASI UK Mid-Cap Equity              |  |  |  |  |  |
|                                                                                                                                                                                                                                                                                                                                                                                                                                                                                                                                                                                                                                                                                                                                                                                                                                                                                                                                                                                                                                                                                                                                                                                                                                                                                                                                                                                                                                                                                                                                                                                                                                                                                                                                                                                                                                                                                                                                                                                                                                                                                                                                | ES R&M UK Recovery                 |  |  |  |  |  |
| Int. Equity                                                                                                                                                                                                                                                                                                                                                                                                                                                                                                                                                                                                                                                                                                                                                                                                                                                                                                                                                                                                                                                                                                                                                                                                                                                                                                                                                                                                                                                                                                                                                                                                                                                                                                                                                                                                                                                                                                                                                                                                                                                                                                                    | LF Miton European Opportunities    |  |  |  |  |  |
|                                                                                                                                                                                                                                                                                                                                                                                                                                                                                                                                                                                                                                                                                                                                                                                                                                                                                                                                                                                                                                                                                                                                                                                                                                                                                                                                                                                                                                                                                                                                                                                                                                                                                                                                                                                                                                                                                                                                                                                                                                                                                                                                | ES R&M European                    |  |  |  |  |  |
|                                                                                                                                                                                                                                                                                                                                                                                                                                                                                                                                                                                                                                                                                                                                                                                                                                                                                                                                                                                                                                                                                                                                                                                                                                                                                                                                                                                                                                                                                                                                                                                                                                                                                                                                                                                                                                                                                                                                                                                                                                                                                                                                | M&G Global Emerging Markets        |  |  |  |  |  |
|                                                                                                                                                                                                                                                                                                                                                                                                                                                                                                                                                                                                                                                                                                                                                                                                                                                                                                                                                                                                                                                                                                                                                                                                                                                                                                                                                                                                                                                                                                                                                                                                                                                                                                                                                                                                                                                                                                                                                                                                                                                                                                                                | iShares MSCI EM SRI ETF            |  |  |  |  |  |
|                                                                                                                                                                                                                                                                                                                                                                                                                                                                                                                                                                                                                                                                                                                                                                                                                                                                                                                                                                                                                                                                                                                                                                                                                                                                                                                                                                                                                                                                                                                                                                                                                                                                                                                                                                                                                                                                                                                                                                                                                                                                                                                                | Polar Emerging Markets Stars       |  |  |  |  |  |
|                                                                                                                                                                                                                                                                                                                                                                                                                                                                                                                                                                                                                                                                                                                                                                                                                                                                                                                                                                                                                                                                                                                                                                                                                                                                                                                                                                                                                                                                                                                                                                                                                                                                                                                                                                                                                                                                                                                                                                                                                                                                                                                                | Lazard Japanese Strategic Equity   |  |  |  |  |  |
|                                                                                                                                                                                                                                                                                                                                                                                                                                                                                                                                                                                                                                                                                                                                                                                                                                                                                                                                                                                                                                                                                                                                                                                                                                                                                                                                                                                                                                                                                                                                                                                                                                                                                                                                                                                                                                                                                                                                                                                                                                                                                                                                | M&G Japan Smaller Companies        |  |  |  |  |  |
|                                                                                                                                                                                                                                                                                                                                                                                                                                                                                                                                                                                                                                                                                                                                                                                                                                                                                                                                                                                                                                                                                                                                                                                                                                                                                                                                                                                                                                                                                                                                                                                                                                                                                                                                                                                                                                                                                                                                                                                                                                                                                                                                | Baillie Gifford American           |  |  |  |  |  |
|                                                                                                                                                                                                                                                                                                                                                                                                                                                                                                                                                                                                                                                                                                                                                                                                                                                                                                                                                                                                                                                                                                                                                                                                                                                                                                                                                                                                                                                                                                                                                                                                                                                                                                                                                                                                                                                                                                                                                                                                                                                                                                                                | iShares S&P 500 Equal Weight ETF   |  |  |  |  |  |
|                                                                                                                                                                                                                                                                                                                                                                                                                                                                                                                                                                                                                                                                                                                                                                                                                                                                                                                                                                                                                                                                                                                                                                                                                                                                                                                                                                                                                                                                                                                                                                                                                                                                                                                                                                                                                                                                                                                                                                                                                                                                                                                                | Lazard US Small Cap Equity         |  |  |  |  |  |
|                                                                                                                                                                                                                                                                                                                                                                                                                                                                                                                                                                                                                                                                                                                                                                                                                                                                                                                                                                                                                                                                                                                                                                                                                                                                                                                                                                                                                                                                                                                                                                                                                                                                                                                                                                                                                                                                                                                                                                                                                                                                                                                                | Invesco S&P 500 ETF GBP Hedged     |  |  |  |  |  |
|                                                                                                                                                                                                                                                                                                                                                                                                                                                                                                                                                                                                                                                                                                                                                                                                                                                                                                                                                                                                                                                                                                                                                                                                                                                                                                                                                                                                                                                                                                                                                                                                                                                                                                                                                                                                                                                                                                                                                                                                                                                                                                                                | L&G US Equity                      |  |  |  |  |  |
| Thematic Equity                                                                                                                                                                                                                                                                                                                                                                                                                                                                                                                                                                                                                                                                                                                                                                                                                                                                                                                                                                                                                                                                                                                                                                                                                                                                                                                                                                                                                                                                                                                                                                                                                                                                                                                                                                                                                                                                                                                                                                                                                                                                                                                | Regnan Sustainable Water and Waste |  |  |  |  |  |
|                                                                                                                                                                                                                                                                                                                                                                                                                                                                                                                                                                                                                                                                                                                                                                                                                                                                                                                                                                                                                                                                                                                                                                                                                                                                                                                                                                                                                                                                                                                                                                                                                                                                                                                                                                                                                                                                                                                                                                                                                                                                                                                                |                                    |  |  |  |  |  |
| Alternatives 4.25%                                                                                                                                                                                                                                                                                                                                                                                                                                                                                                                                                                                                                                                                                                                                                                                                                                                                                                                                                                                                                                                                                                                                                                                                                                                                                                                                                                                                                                                                                                                                                                                                                                                                                                                                                                                                                                                                                                                                                                                                                                                                                                             |                                    |  |  |  |  |  |
| Alt. Equity                                                                                                                                                                                                                                                                                                                                                                                                                                                                                                                                                                                                                                                                                                                                                                                                                                                                                                                                                                                                                                                                                                                                                                                                                                                                                                                                                                                                                                                                                                                                                                                                                                                                                                                                                                                                                                                                                                                                                                                                                                                                                                                    | Syncona                            |  |  |  |  |  |
|                                                                                                                                                                                                                                                                                                                                                                                                                                                                                                                                                                                                                                                                                                                                                                                                                                                                                                                                                                                                                                                                                                                                                                                                                                                                                                                                                                                                                                                                                                                                                                                                                                                                                                                                                                                                                                                                                                                                                                                                                                                                                                                                | Structured Products                |  |  |  |  |  |
|                                                                                                                                                                                                                                                                                                                                                                                                                                                                                                                                                                                                                                                                                                                                                                                                                                                                                                                                                                                                                                                                                                                                                                                                                                                                                                                                                                                                                                                                                                                                                                                                                                                                                                                                                                                                                                                                                                                                                                                                                                                                                                                                | 2                                  |  |  |  |  |  |
| A CONTRACTOR OF THE PARTY OF TH |                                    |  |  |  |  |  |