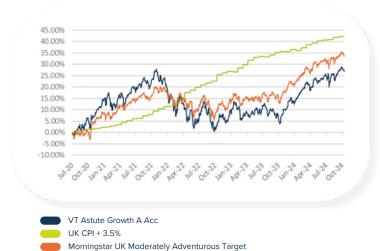

#### Performance From Launch

#### **Cumulative & Discrete Performance**

|                     | 1 Year | Launch | 2023  | 2022   | 2021  | 2020  |
|---------------------|--------|--------|-------|--------|-------|-------|
| VT Astute<br>Growth | 21.69  | 26.80  | 10.15 | -15.42 | 11.69 | 10.88 |
| Benchmark           | 4.87   | 42.07  | 7.50  | 14.03  | 8.86  | 2.26  |
| Comparator          | 17.60  | 33.28  | 10.67 | -7.27  | 12.27 | 6.14  |

Source: Morningstar Direct. Performance is net of ongoing charges. 2020 data from 20th July 2020 (fund launch).